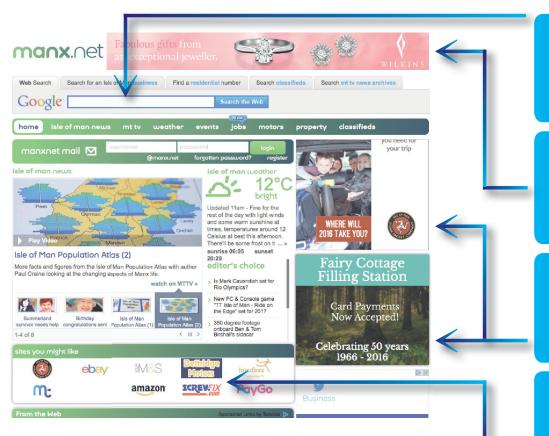

## manx.net

# an online adve to suit any bus

- News
- Classifieds
- Weather
- Motors
  - MTTV Video reports
- Property
- Events
- Jobs

manx.net is the online portal for Isle of Man homes and businesses. It's the first choice website for local news, weather and classified advertising. The manx.net site provides the only point of web access for the 30,000 @manx.net email users who use this popular service.

The site is owned and operated by Manx Telecom and every month attracts over 149,000 unique visitors with over 650,000 visits and 3 million page views - that's over 37 million a year! A number of opportunities exist to advertise your business including Leaderboard, MPU and MTTV advertising space.

#### Leaderboard

1 of 8 advertisers in rotation, avail wide, directly linking to your chos HTML5 or Javascript, artwork re

#### **MPU**

l of 6 advertisers in rotation, avail wide, directly linking to your chos HTML5 or Javascript, artwork re

## Sites You Might I

l of 15 advertisers as a permaner homepage, directly linking to you