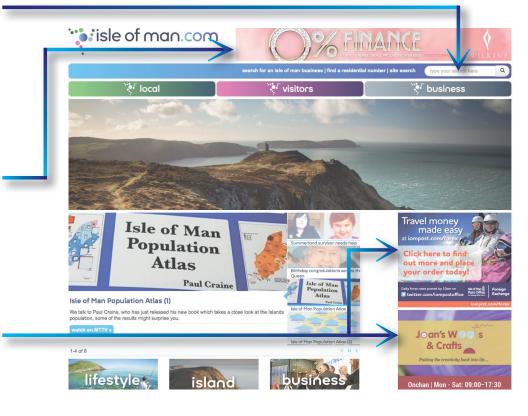

# isleofman.com

lable in targeted sections or site sen landing page. 728 x 90 pixels, equired 3 days prior to live date.

lable in targeted sections or site sen landing page. 300 x 250 pixels, equired 3 days prior to live date.

#### and events

for any business, club, charity or

- News and MTTV video reports
- Weather
- Motors
- Property

- Events
- Food & Drink
- Home & Garden
- Health & Style
- Business Sector profiles
- Where to Stay
- What to Do
- Eating Out
- Genealogy

For over a decade, isleofman.com has consistently delivered search engine optimised results for businesses large and small. Google's trust for the site has been painstakingly built as a reputable source of relevant information about the Isle of Man - new content is indexed and re-distributed worldwide within minutes.

The more we can say about your business through directory entries, news and editorial the more you benefit from our relationship with the world's leading search engine. Targeted or site wide display advertising positions also available.